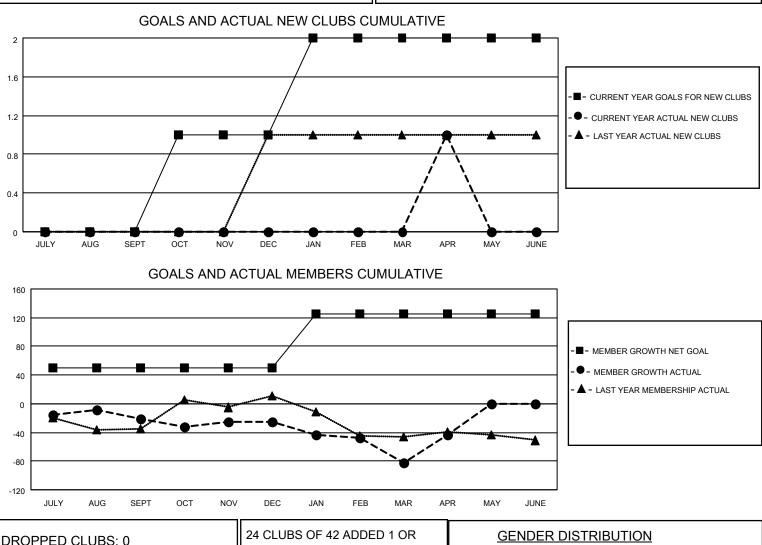

## LOCATION ALABAMA

District 34 A

Results as of: 4/30/2022

| Clubs                 |               |           |               | Members               |                        |                         |                                                    |
|-----------------------|---------------|-----------|---------------|-----------------------|------------------------|-------------------------|----------------------------------------------------|
| RESULTS FOR 2021-2022 |               |           |               | RESULTS FOR 2021-2022 |                        |                         |                                                    |
| QUARTER               | NEW CLUB GOAL | NEW CLUBS | DROPPED CLUBS | QUARTER               | BER GROWTH NET<br>GOAL | MEMBER GROWTH<br>ACTUAL | DROPPED<br>MEMBERS ACTUAL<br>(including transfers) |
| JULY/AUG/SEPT         | 0             | 0         | 0             | JULY/AUG/SEPT         | 50                     | 24                      | 41                                                 |
| OCT/NOV/DEC           | 1             | 0         | 0             | OCT/NOV/DEC           | 0                      | 26                      | 29                                                 |
| JAN/FEB/MAR           | 1             | 0         | 0             | JAN/FEB/MAR           | 75                     | 19                      | 71                                                 |
| APR/MAY/JUNE          | 0             | 1         | 0             | APR/MAY/JUNE          | 0                      | 47                      | 9                                                  |

| DROPPED CLUBS: 0 |     | 24 CLUBS OF 42 ADDED 1 OR<br>MORE NEW MEMBERS | GENDER DISTRIBUTION       |              |  |
|------------------|-----|-----------------------------------------------|---------------------------|--------------|--|
|                  |     |                                               | MALE                      | 664 (65.68%) |  |
|                  |     |                                               | FEMALE                    | 347 (34.32%) |  |
| DROPPED MEMBERS  |     |                                               | NON BINARY                | 0 (0.00%)    |  |
| DECEASED         | 19  |                                               | PREFER NOT TO ANSWER      | 0 (0.00%)    |  |
| CLUB CANCELLED   | 0   | CLICK HERE FOR CUMULATIVE                     | TOTAL FAMILY UNIT MEMBERS | s 179        |  |
| OTHER            | 131 | MEMBERSHIP DATA                               |                           |              |  |
| TOTAL            | 150 |                                               | FAMILY MEMBERS PAYING HA  | LF DUES 92   |  |
|                  |     |                                               |                           |              |  |